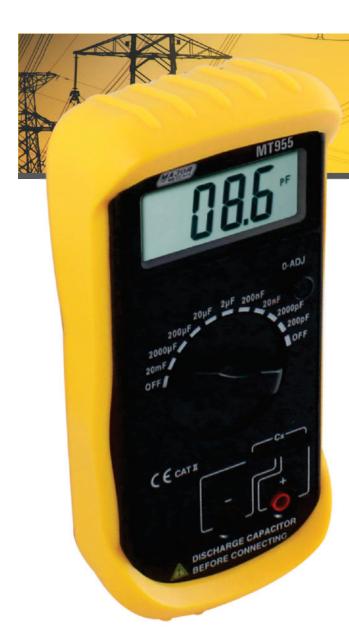

#### MT955

This compact and lightweight MT955 capacitance meter offers a wide measuring range for all capacitors from 0,1pF to 20 000μF. The meter has built-in inputs whereby the capacitors can be inserted directly into the instrument, and for cases where this is not possible due to large capacitors, test leads are supplied.

#### Features:

- Capacitance to 20mF
- 0.1pF Resolution
- Automatic polarity indication
- Zero adjustment for low capacitance range
- Easy-to-read 31/2 digit 2000 count LCD display

## **General Specifications**

| Functions       | Range             |
|-----------------|-------------------|
| Capacitance     | 200pF to 20mF     |
| Resolution      | 10pF              |
| Accuracy        | ±(0.5% +1 +0.5pF) |
| Digital Display | 2000 count LCD    |
| Enclosure       | Rubber Holster    |
| Power Source    | 6F22              |
| Dimensions      | 145 x 69 x 38mm   |
| Weight          | 190g              |