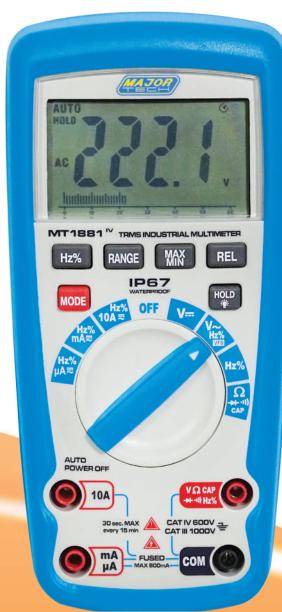

## MT1881 Industrial Multimeter

The MT1881 is a True RMS professional multimeter having a large 6000 count backlit LCD with a 61 segment analogue bar graph, especially designed for everyday use by electricians. Capable of measuring 1000V AC and DC, with added measuring ranges of Resistance, AC/DC Current, Capacitance and Frequency. The meter has been designed that should a user turn the rotary switch in any direction whilst an input of less than 1000V AC/DC is applied to the meter, the meter will not get damaged. NCV function, automatic Non-Contact voltage detection, the LCD backlight will glow red when AC voltage above 110V is sensed. The meter has a double moulded rubber case with IP67 waterproof and dustproof rating, rugged design for heavy duty use.

## **Features**

- NCV detection above 110V AC, LCD turns red to indicate presence of voltage
- IP67 Dust & waterproof with O-ring sealed casing
- Auto range with manual override
- Measures frequency range of 10Hz to 10MHz on electronic and electrical circuits
- Measures AC and DC voltage to 1000V
- Capacitance to 4000µF / Relative mode / Data hold
- MIN/MAX recording mode
- 6000 Count LCD display and equipped with a 61 segment analogue bargraph
- Full ranges protection & Auto power off
- Overmould rubber housing & Integrated test lead holder
- Blue backlight for dimly lit areas

6000 Count Backlit LCD Display with 61 segmented bargraph

**NCV Detection** 

IP67 Dust & Waterproof Double Moulded Housing

MT1881

1000V AC/DC Industrial Multimeter

Contact Us
South Africa

Australia